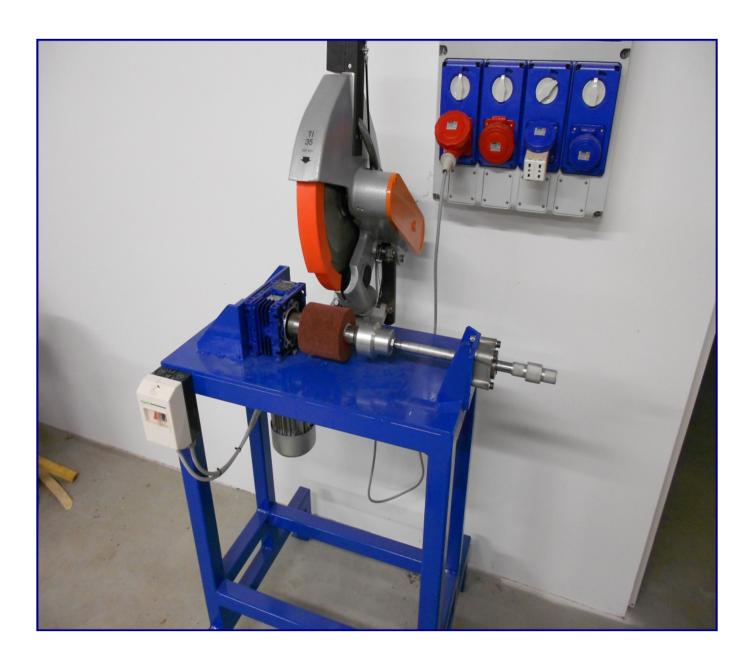

## **Cutting machine for wheels**

Model: SMA-TD

This is a manual cutting machine for 100x100mm wheels.

This machine allows the cutting of 50mm thick wheels, using a 1.2mm thick, 300mm diameter diamond blade.

## **Specifications**

**Productivity:** 

High

Size and weight:

500x400x1500 mm

200 kg

Power and consumption:

Voltage 400V Frequency 50Hz Power 2kW 3 Ph N/PE