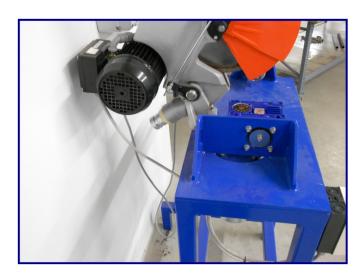

## **Cutting machine for wheels**

Model: SMA-TD

This is a manual cutting machine for 100x100mm wheels.

This machine allows the cutting of 50mm thick wheels, using a 1.2mm thick, 300mm diameter diamond blade.